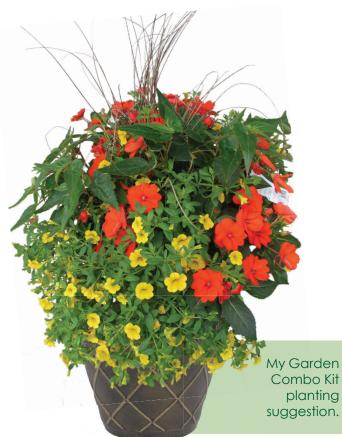

My Garden Combo Kit (left) and suggested planting arrangement (right).

#### **Product Specifics**

Each My Garden Combo Kit comes pre-arranged in a suggested planting arrangement and consists of seven plants in an easy-to-handle carry pack. Each My Garden Select Kit consists of six plants of one type (single color or an assortment) in an easy-to-handle carry pack. Plant size is comparable to a 4 inch potted plant & Growcoons measure 80mm in diameter.