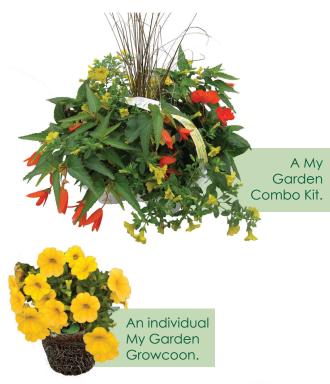

# My Garden Combo Kit 7 plants My Garden Select Kit 6 plants

**My Garden Combo Kits** include seven premium plants in professionally designed combinations that are ready for planting in containers or garden beds. Six different combinations are available in designs to match every gardener's color palette.

# What is My Garden?

Bringing an innovative twist to fundraising with plants, Wagner Greenhouses is pleased to offer the **My Garden** program. Most groups can make \$10+ per kit. The comparable retail price for 7 premium plants is approximately \$49, and the comparable retail price for 6 premium plants is approximately \$42. This makes **My Garden Kits** a great value. Your group is free to decide the selling price and your profit margin. There is a 25 kit minimum order required to participate. The individual plants included in the **My Garden Kits** are grown in Growcoons, a biogradable, eco-friendly mesh pot which reduces plastic waste. The Growcoons are fully compostable. Individual plant size is comparable to a traditional 4 inch potted plant.